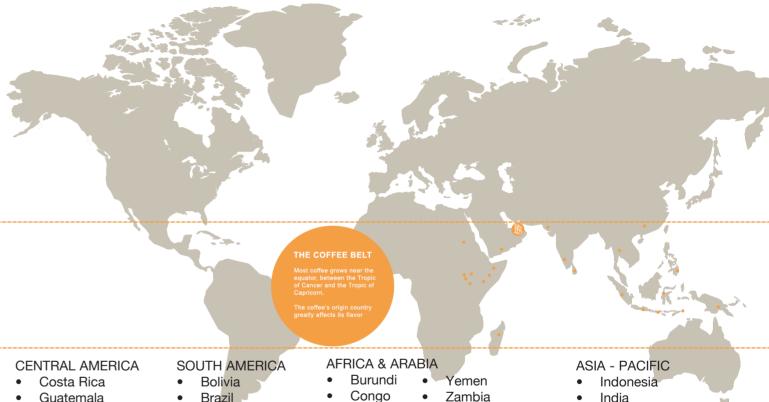

producing regions of the world known as the coffee belt.

The coffee belt is the geographical region between the Tropics of Cancer and Capricorn where the majority of the world's coffee is grown. This area spans roughly 25

that is truly one of a kind.

From rich, bold roasts to delicate, fruity blends, Bebax Reserve offers a wide range of options to suit every taste preference.

The coffee belt, also known as the coffee zone or the bean belt, is a region that spans the globe around the equator, between the Tropic of Cancer and the Tropic of Capricorn. This region is known for its ideal climate and geography for the cultivation of coffee.

The coffee belt encompasses approximately 70 countries, including Brazil, Colombia, Ethiopia, Kenya, Vietnam, Indonesia and Philippines, among others. The region is characterized

by its warm temperatures, high humidity, and ample rainfall, all of which create optimal conditions for coffee plants to grow and thrive.

- Guatemala
- Honduras
- Mexico
- Nicaragua
- Panama
- El Salvador

- Colombia
- Ecuador
- Peru

- Congo
- Ethiopia
- Kenya
- Zimbabwe

Sudan

- Rwanda
- Tazania
- Uganda

- India
- Myanmar
- Vietnam
- Thailand
- **Philippes**
- Papua New Guinea