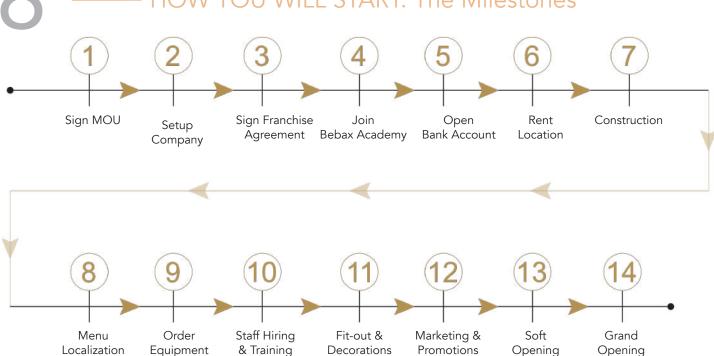

Business Setup Consulting
- ✓ Management Guidance
- Operation Manual
- ✓ Marketing & Promotions
- Digital Marketing Support

- ✓ Staff Training
- Equipment Setup
- ✓ Online Ordering Platform
- Delivery Location Activation
- ✓ Coffee Beans Supply
- Raw Materials Sourcing

#### THE BEBAX ACADEMY

The Bebax Coffee Academy was established to provide lifelong learning to all our partners.

Learn from the courses designed by highly experience and dedicated professionals providing in-depth knowledge about coffee from beans to the cup.

New courses are regularly introduced and established courses updated to keep up with ongoing coffee trends.

One or two courses in the Academy may not make a coffee connoisseur out of you, but you will definitely learn a lot.



HOW YOU WILL START: The Milestones



### YOUR FRANCHISE OPPORTUNITY & WHAT YOU NEED TO PROVIDE



- ✓ Monthly Average Profit over 5 Years AED 54K
- ✓ Return on Investment 15 Months
- ✓ Contract Duration 10 Years



- ✓ Initial Franchise Fee AED 90K
- ✓ Total Investment Cost **AED 1.5M**
- ✓ Royalty **6%**

# FRANCHISE INSTRUMENT : An Opportunity that you should'nt Miss



- ✓ Franchise Agreement to open a Bebax Shop without time limitation
- ✓ Can open shop anytime in the future
- ✓ May resell the Franchise in the future with the current appreciated value and keeping the increase in value as your profit
- Estimated yearly appreciation of Franchise value 12-24% increase
- ✓ Can join with other investors to open a shop or several shops
- ✓ Full franchise support
- ✓ Full B2B Marketing support to find investors to open your sh